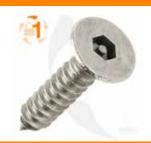

# Pin Hex - Countersunk Self Tapping Screws - A2 Stainless Steel

## Dimensions (mm) | Part Numbers

#### **BOX QTY 100**

|          | LENGTH |      |     | 3/8"          | 1/2"          | 5/8"          | 3/4"          | 1"            | <b>1</b> 1/4" | <b>1</b> <sup>1</sup> / <sub>2</sub> " | 2"            | <b>2</b> <sup>1</sup> / <sub>2</sub> " | 3"   | DRIVER |
|----------|--------|------|-----|---------------|---------------|---------------|---------------|---------------|---------------|----------------------------------------|---------------|----------------------------------------|------|--------|
| DIAMETER |        | Dk   | K   | 9.5mm         | 13mm          | 16mm          | 19mm          | 25mm          | 32mm          | 38mm                                   | 50mm          | 63mm                                   | 75mm | SIZE   |
| No. 6    | 3.5mm  | 6.6  | 2.1 | PHCS<br>06C-M | PHCS<br>06D-M | PHCS<br>06E-M | PHCS<br>06F-M | PHCS<br>06G-M |               | PHCS<br>06I-M                          |               |                                        |      | HM2    |
| No. 8    | 4.2mm  | 7.9  | 2.5 |               | PHC<br>S08D-M | PHCS<br>08E-M | PHCS<br>08F-M | PHCS<br>08G-M | PHCS<br>08H-M | PHCS<br>08I-M                          | PHCS<br>08J-M |                                        |      | HM2.5  |
| No. 10   | 4.8mm  | 9.3  | 3.0 |               | PHCS<br>10D-M | PHCS<br>10E-M | PHCS<br>10F-M | PHCS<br>10G-M | PHCS<br>10H-M | PHCS<br>10I-M                          | PHCS<br>10J-M | PHCS<br>10K-M                          |      | нмз    |
| No. 12   | 5.5mm  | 10.4 | 3.4 |               |               |               | PHCS<br>12F-M | PHCS<br>12G-M | PHCS<br>12H-M | PHCS<br>12I-M                          | PHCS<br>12J-M |                                        |      | HM4    |
| No. 14   | 6.3mm  | 12.4 | 3.8 |               |               |               | PHCS<br>14F-M | PHCS<br>14G-M | PHCS<br>14H-M | PHCS<br>14I-M                          | PHCS<br>14J-M |                                        |      | HM4    |