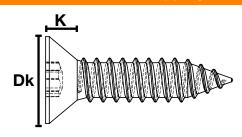

## Dimensions (mm) | Part Numbers

#### **BOX QTY 100**

|          | LENGTH |      |     | 3/8"          | 1/2"          | 5/8"          | 3/4"          | 1"            | <b>1</b> 1/4" | <b>1</b> <sup>1</sup> / <sub>2</sub> " | 2"            | <b>2</b> <sup>1</sup> / <sub>2</sub> " | 3"   | DRIVER |
|----------|--------|------|-----|---------------|---------------|---------------|---------------|---------------|---------------|----------------------------------------|---------------|----------------------------------------|------|--------|
| DIAMETER |        | Dk   | K   | 9.5mm         | 13mm          | 16mm          | 19mm          | 25mm          | 32mm          | 38mm                                   | 50mm          | 63mm                                   | 75mm | SIZE   |
| No. 6    | 3.5mm  | 6.6  | 2.1 | PHCS<br>06C-M | PHCS<br>06D-M | PHCS<br>06E-M | PHCS<br>06F-M | PHCS<br>06G-M |               | PHCS<br>06I-M                          |               |                                        |      | HM2    |
| No. 8    | 4.2mm  | 7.9  | 2.5 |               | PHC<br>S08D-M | PHCS<br>08E-M | PHCS<br>08F-M | PHCS<br>08G-M | PHCS<br>08H-M | PHCS<br>08I-M                          | PHCS<br>08J-M |                                        |      | HM2.5  |
| No. 10   | 4.8mm  | 9.3  | 3.0 |               | PHCS<br>10D-M | PHCS<br>10E-M | PHCS<br>10F-M | PHCS<br>10G-M | PHCS<br>10H-M | PHCS<br>10I-M                          | PHCS<br>10J-M | PHCS<br>10K-M                          |      | нмз    |
| No. 12   | 5.5mm  | 10.4 | 3.4 |               |               |               | PHCS<br>12F-M | PHCS<br>12G-M | PHCS<br>12H-M | PHCS<br>12I-M                          | PHCS<br>12J-M |                                        |      | HM4    |
| No. 14   | 6.3mm  | 12.4 | 3.8 |               |               |               | PHCS<br>14F-M | PHCS<br>14G-M | PHCS<br>14H-M | PHCS<br>14I-M                          | PHCS<br>14J-M |                                        |      | HM4    |